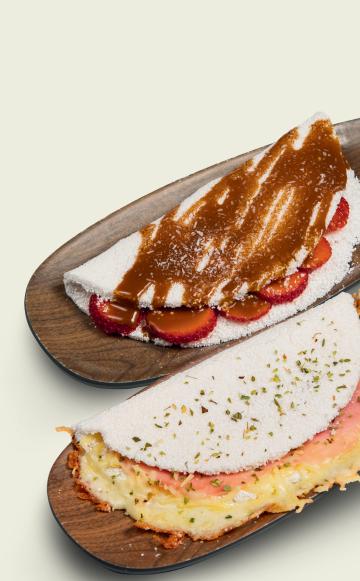

### Pancakes

7,90 €

#### **AMAZONIA:**

Passion fruit cream, banana, strawberry and dulce de leche

#### **SALGADA:**

 Ham, melted cheese and agave syrup