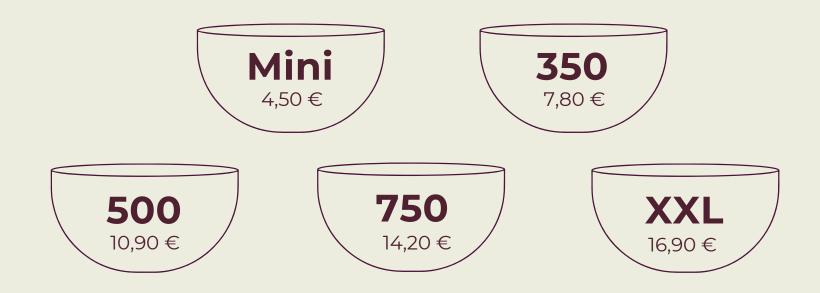

## Customize your bowl

CHOOSE YOUR BASE: AÇAÍ | DRAGON FRUIT | YOGUR | MARACUYÁ

#### **CHOOSE YOUR SIZE:**



#### CHOOSE YOUR TOPPINGS: extra topping 0,80 €

MINI: 1 INCLUDED TOPPING 350: 2 INCLUDED TOPPINGS 750: 4 TOPPS | XXL: 5 TOPPS

Granola
(gluten free option)

Banana

Strawberry

Pineapple

Kiwi

Mango

Blueberries

- Oatmeal
- Orated coconut

- Peanut butter
- Paçoca

Choco cream

**©** Condensed milk

Chocolate chips

- Greek yogurt
- O Dulce de leche
- Cookies
- Oreo

Honey

Milk powder

Goji berries

Chia pudding

Chia seeds

Flax seeds

Pumpkin seeds

Vegan protein

- O Passion fruit cream
- O Cupuaçu cream

Agave syrup

# Special bowls

350: 8,50€ | 500: 10,50€ | 750: 13,50€ | XXL: 16,50€

#### **V** ENERGY BOWL:

Açaí base, granola, banana, strawberry, berries, peanut butter and coconut

#### **V** TROPICAL BOWL:

banana, kiwi, berries, flax seeds and coconut



#### **PASSION BOWL